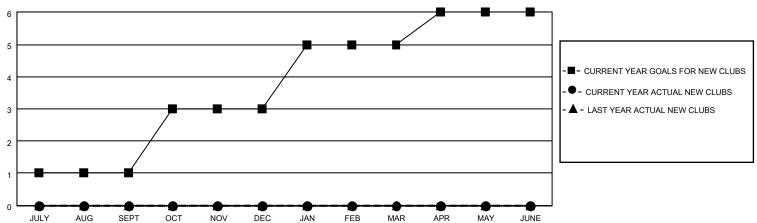

## GOALS AND ACTUAL NEW CLUBS CUMULATIVE

|  | ■- | MEMBER | GROWTH | NET | GOAL |
|--|----|--------|--------|-----|------|
|--|----|--------|--------|-----|------|

MEMBER GROWTH ACTUAL

Results as of: 9/30/2020