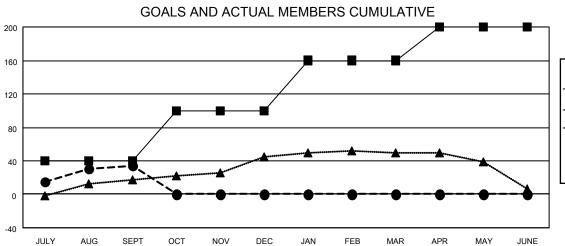

## GOALS AND ACTUAL NEW CLUBS CUMULATIVE

|  | ■- | MEMBER | GROWTH | NET | GOAL |
|--|----|--------|--------|-----|------|
|--|----|--------|--------|-----|------|

MEMBER GROWTH ACTUAL

Results as of: 9/30/2020